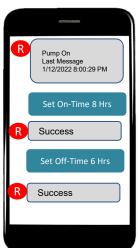

Step into the 21<sup>st</sup> Century with the ReignCloud Dashboard

- ✓ Well Status
- ✓ Set On Time
- ✓ Set Off Time
- √ Stop Pump
- ✓ Start Pump
- ✓ Pressure

**Direct Text Communication and Control** 