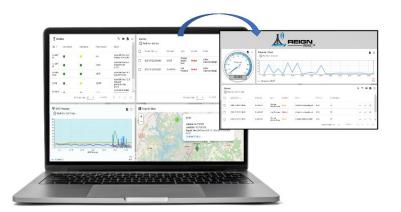

Step into the 21<sup>st</sup> Century with the ReignCloud Dashboard

- ✓ Well Status
- ✓ Set On Time
- ✓ Set Off Time
- √ Stop Pump
- ✓ Start Pump
- ✓ Pressure

**Direct Text Communication and Control** 