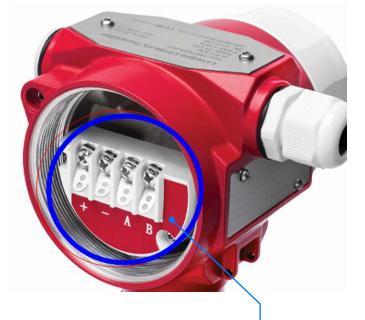

## Features

- ATEX-Explosion Proof-Class 1 DIV 1 Rated
- Corrosion Resistant Baked Expoy Coated Aluminum
- Flush Welded
- Optional Electrical and Mechanical Connections (Gortex Breather)
- Easy to Access Wiring Connections