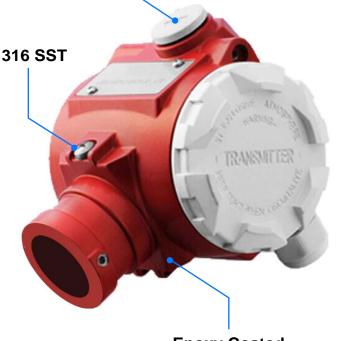

#### **Gortex Breather**

Epoxy Coated Aluminum

## Features

- ATEX-Explosion Proof-Class 1 DIV 1 Rated
- Corrosion Resistant Baked Expoy Coated Aluminum
- Flush Welded
- Optional Electrical and Mechanical Connections (Gortex Breather)
- Easy to Access Wiring Connections

| Junction Box       | 100-EX Series                                    |
|--------------------|--------------------------------------------------|
| Enclosure Rating   | ATEX, IECEX, NEMA 7                              |
| Hardware           | 316 SS                                           |
| Wiring Grips       | Nylon 66 or PVDF                                 |
| Process Connection | GB,European standard,                            |
|                    | American standard thread                         |
| Application        | Petrochemical, Chemical,<br>Power, Steel, Cement |