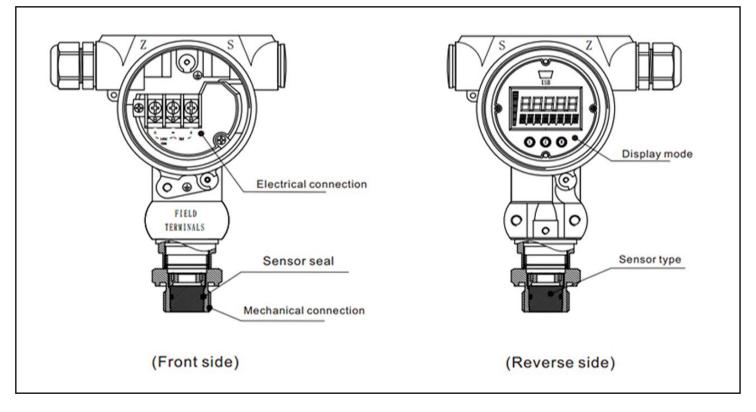

lded
- Optional Electrical and Mechanical Connections (Gortex Breather)
- Easy to Access Wiring Connections

| Junction Box       | 100-EX Series                                    |
|--------------------|--------------------------------------------------|
| Enclosure Rating   | ATEX, IECEX, NEMA 7                              |
| Hardware           | 316 SS                                           |
| Wiring Grips       | Nylon 66 or PVDF                                 |
| Process Connection | GB,European standard,                            |
|                    | American standard thread                         |
| Application        | Petrochemical, Chemical,<br>Power, Steel, Cement |

### Dimensions (mm)





LP100-EX Series

Easy to Access Connections



## **Schematic Diagram**