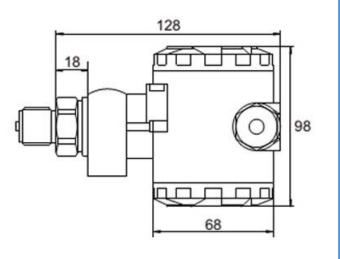

ss 1 DIV 1 Rated
- Corrosion Resistant Baked Expoy Coated Aluminum
- Flush Welded
- Optional Electrical and Mechanical Connections (Gortex Breather)
- Easy to Access Wiring Connections

| Junction Box       | 100-EX Series                                    |
|--------------------|--------------------------------------------------|
| Enclosure Rating   | ATEX, IECEX, NEMA 7                              |
| Hardware           | 316 SS                                           |
| Wiring Grips       | Nylon 66 or PVDF                                 |
| Process Connection | GB,European standard,                            |
|                    | American standard thread                         |
| Application        | Petrochemical, Chemical,<br>Power, Steel, Cement |

### Dimensions (mm)





LP100-EX Series

Easy to Access Connections



## **Schematic Diagram**