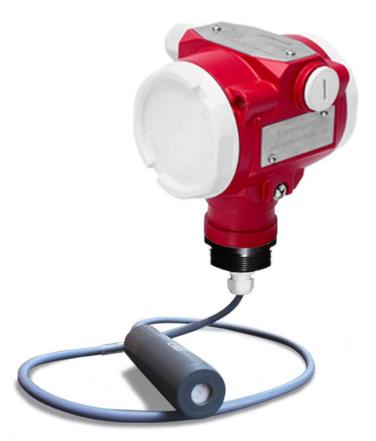

## LP100-EX Series Explosion Proof Junction Box

#### **Gortex Breather**

Epoxy Coated Aluminum

## Features

- ATEX-Explosion Proof-Class 1 DIV 1 Rated
- Corrosion Resistant Baked Expoy Coated Aluminum
- Flush Welded
- Optional Electrical and Mechanical Connections (Gortex Breather)
- Easy to Access Wiring Connections

### Dimensions (mm)

LP100-EX Series

Easy to Access Connections